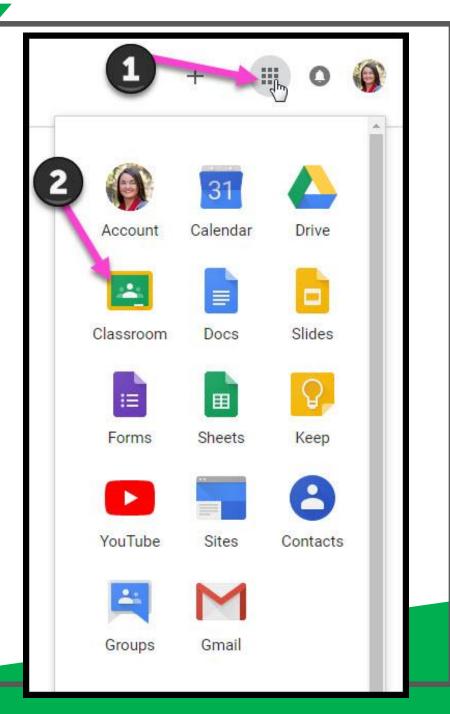

KEEP

CLASSROOM

MEET HANGOUTS

CLOUD

CLOUD SEARCH YOUTUBE

NEWS

VAULT

Click on the waffle button and then the Google Classroom icon.