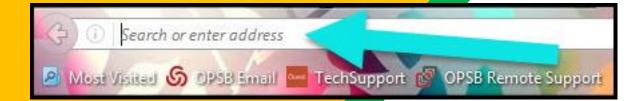

Click on the <u>Google</u>
<a href="Chrome">Chrome</a> browser icon.

Type <u>www.google.com</u> into your web address bar.

Click on SIGN IN in the upper right hand corner of the browser window.

Type in your child's Google Email address & click "next."