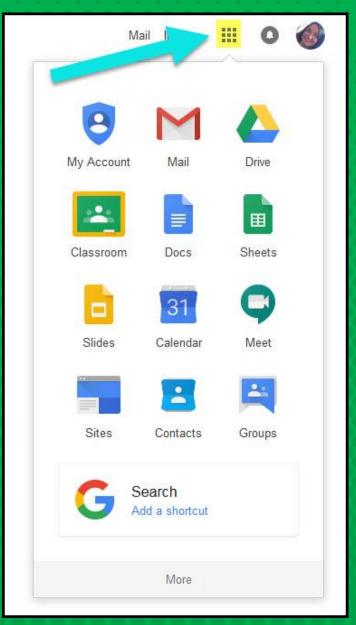

# NOW YOU'LL SEE

that you are signed in to your Google Apps for Education account!

Click on the 9 squares (Waffle/Rubik's Cube) icon in the top right hand corner to see the Google Suite of Products!

## GOOGLE ICONS TO RECOGNIZE:

CHROME

DRIVE

**SLIDES** 

SHEETS

FORMS

CALENDAR

MAPS

KEEP

CLASSROOM

MEET HANGOUTS

CLOUD

CLOUD SEARCH YOUTUBE

NEWS

VAULT

Click on the waffle button and then the Google Classroom icon.